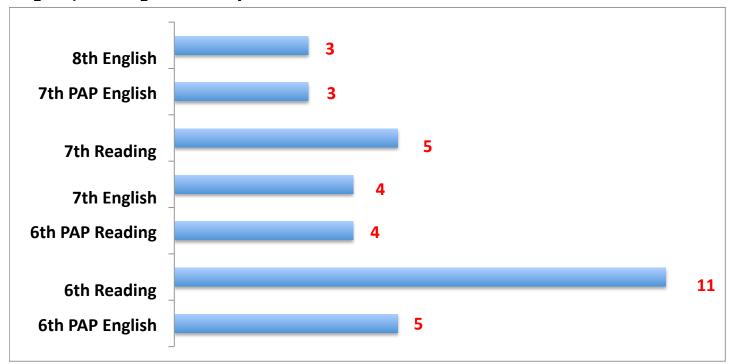

|       |       |       | 0     |  |
| Attendance Information for SMS                                                                        | 6th   | 7th   | 8th   | Total |  |
| Percentage Present (13-14)                                                                            | 97.6% | 97.5% | 97.2% | 97.4% |  |
| Percentage Present (12-13)                                                                            | 98.2% | 97.5% | 98.2% | 98.0% |  |
| Percentage Present (11-12)                                                                            | 97.6% | 96.8% | 96.8% | 97.1% |  |
| Total number of tardies for all grades level combined- 287 (Much Better Raiders!)  1st Six Weeks- 401 |       |       |       |       |  |

# **English/Reading Failures by Grade Level**



### **Math Failures by Grade Level**



### **Science Failures by Grade Level**



# **Social Studies Failures by Grade Level**



### **Elective Failures by Grade Level**