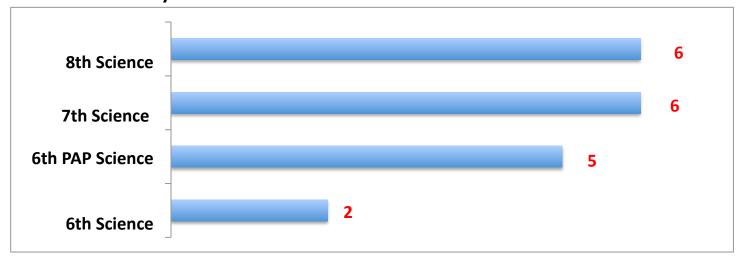

| 6th   | 7th   | 8th   | Total |  |
| Percentage Present (13-14)                                                                            | 97.6% | 97.5% | 97.2% | 97.4% |  |
| Percentage Present (12-13)                                                                            | 98.2% | 97.5% | 98.2% | 98.0% |  |
| Percentage Present (11-12)                                                                            | 97.6% | 96.8% | 96.8% | 97.1% |  |
| Total number of tardies for all grades level combined- 287 (Much Better Raiders!)  1st Six Weeks- 401 |       |       |       |       |  |

# **English/Reading Failures by Grade Level**



### **Math Failures by Grade Level**



### **Science Failures by Grade Level**



# **Social Studies Failures by Grade Level**



### **Elective Failures by Grade Level**