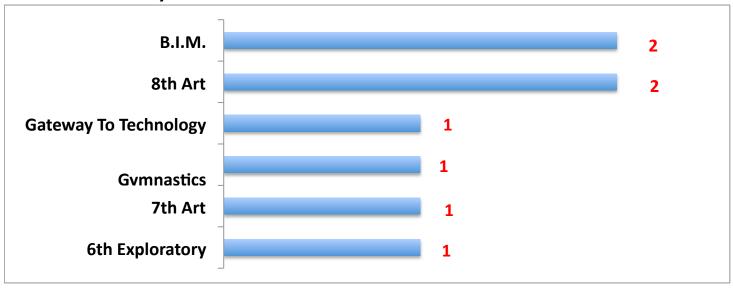

| Total |  |
| Percentage Present (13-14)                                                                            | 97.6% | 97.5% | 97.2% | 97.4% |  |
| Percentage Present (12-13)                                                                            | 98.2% | 97.5% | 98.2% | 98.0% |  |
| Percentage Present (11-12)                                                                            | 97.6% | 96.8% | 96.8% | 97.1% |  |
| Total number of tardies for all grades level combined- 287 (Much Better Raiders!)  1st Six Weeks- 401 |       |       |       |       |  |

# **English/Reading Failures by Grade Level**



### **Math Failures by Grade Level**



### **Science Failures by Grade Level**



# **Social Studies Failures by Grade Level**



### **Elective Failures by Grade Level**