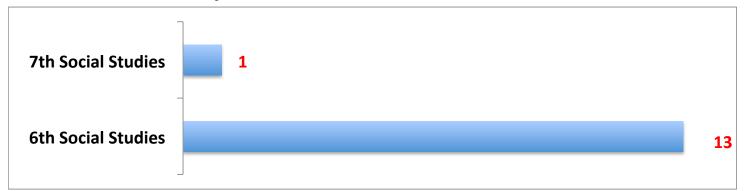

| 6th   | 7th   | 8th   | Total |  |
| Percentage Present (13-14)                                                                            | 97.6% | 97.5% | 97.2% | 97.4% |  |
| Percentage Present (12-13)                                                                            | 98.2% | 97.5% | 98.2% | 98.0% |  |
| Percentage Present (11-12)                                                                            | 97.6% | 96.8% | 96.8% | 97.1% |  |
| Total number of tardies for all grades level combined- 287 (Much Better Raiders!)  1st Six Weeks- 401 |       |       |       |       |  |

# **English/Reading Failures by Grade Level**



### **Math Failures by Grade Level**



### **Science Failures by Grade Level**



# **Social Studies Failures by Grade Level**



### **Elective Failures by Grade Level**