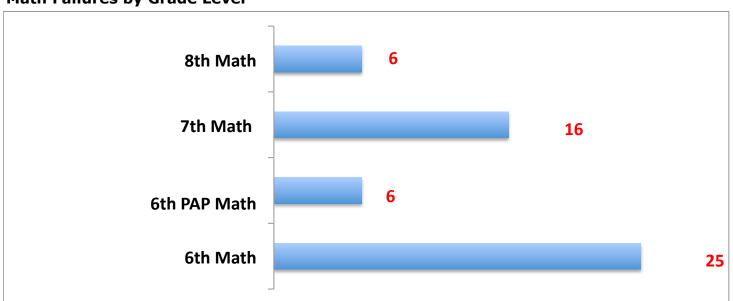

|  |
| Attendance Information for SMS                                                                        | 6th   | 7th   | 8th   | Total |  |
| Percentage Present (13-14)                                                                            | 97.6% | 97.5% | 97.2% | 97.4% |  |
| Percentage Present (12-13)                                                                            | 98.2% | 97.5% | 98.2% | 98.0% |  |
| Percentage Present (11-12)                                                                            | 97.6% | 96.8% | 96.8% | 97.1% |  |
| Total number of tardies for all grades level combined- 287 (Much Better Raiders!)  1st Six Weeks- 401 |       |       |       |       |  |

# **English/Reading Failures by Grade Level**



### **Math Failures by Grade Level**



### **Science Failures by Grade Level**



# **Social Studies Failures by Grade Level**



### **Elective Failures by Grade Level**